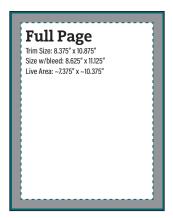

FULL PAGE BLEED ADS: WOW has three types of sizing detail for full-page ads: (1) FINAL TRIM SIZE is the final, printed size of the ad. (2) BLEED NEEDED SIZE is trim size plus a .125" outer edge to accommodate cutting to the final magazine size. Our printer creates a full-bleed, saddle-stitched magazine by trimming 0.125" to .25" around the outside of the page. Cutting machines can be off by as much as 0.25" so don't place images or text within .25" of the edge of the ad. In addition, if colors/images are not running to the bleed edge of your ad, you may have white space where you wanted color or images. (3) LIVE AREA is the recommended area for placement of important information. Ads should not have any live text or images within 0.5" of the side edges and 0.25" of the top and bottom edges. WOW cannot guarantee placement on the right or left pages so please create a margin of 0.5" on both the left and right sides of the ad.

#### FULL PAGE ADS

All full-page ads must adhere to WOWs bleed specifications below.